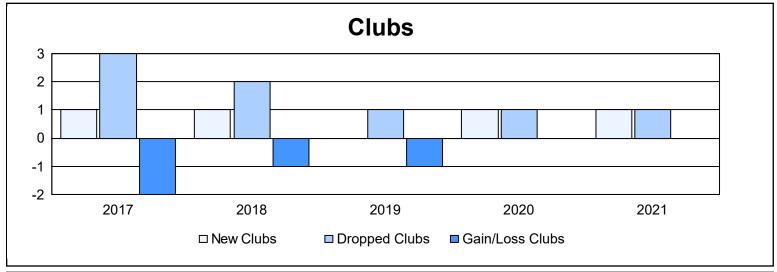

District 121 As of June 2021 Cumulative

| Year      | New<br>Clubs | Dropped<br>Clubs | Gain/<br>Loss<br>Clubs | New<br>Members | Charter<br>Members | Reinstate<br>Members | Transfer<br>Members | Total<br>Member<br>Added | Total<br>Members<br>Dropped | Gain/<br>Loss<br>Members |
|-----------|--------------|------------------|------------------------|----------------|--------------------|----------------------|---------------------|--------------------------|-----------------------------|--------------------------|
| 2016-2017 | 1            | 3                | -2                     | 81             | 57                 | 7                    | 2                   | 147                      | 117                         | 30                       |
| 2017-2018 | 1            | 2                | -1                     | 52             | 21                 | 0                    | 3                   | 76                       | 92                          | -16                      |
| 2018-2019 | 0            | 1                | -1                     | 50             | 5                  | 17                   | 5                   | 77                       | 133                         | -56                      |
| 2019-2020 | 1            | 1                | 0                      | 39             | 27                 | 8                    | 1                   | 75                       | 93                          | -18                      |
| 2020-2021 | 1            | 1                | 0                      | 23             | 23                 | 0                    | 0                   | 46                       | 69                          | -23                      |
| Average   | 1            | 2                | -1                     | 49             | 27                 | 6                    | 2                   | 84                       | 101                         | -17                      |